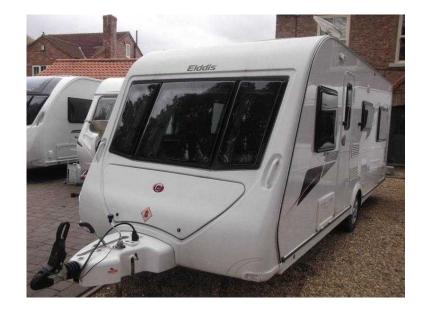

## **Elddis Avante 2011 (11,995 GBP)**

Location Yorkshire and the Humber, North Yorkshire https://www.freeadsz.co.uk/x-347535-z

ELDDIS AVANTE 526 / 6 berth - nearside rear fixed double bed - offside rear toilet compartment with shower enclosure and vanity unit - central nearside kitchen - offside single dinette with retractable bunk above - 1 x double dinette at the front - a very well specified family model which boasts all the usual refinements and contemporary fixtures, fittings and furnishings - super condition - comes complete with a full!