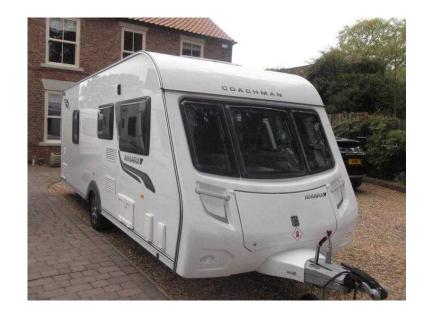

## **Coachman Amara 2012 (13,995 GBP)**

Location Yorkshire and the Humber, North Yorkshire https://www.freeadsz.co.uk/x-347537-z

COACHMAN AMARA 560 / 4 berth - full rear dressing room incorporating separate shower cubicle, toilet and vanity unit - nearside fixed double bed with offside wardrobes - central offside kitchen - nearside central dresser - 2 x singles / double at the front - an immaculate example of a highly desirable model which boasts quality and style throughout - comes complete with a full!