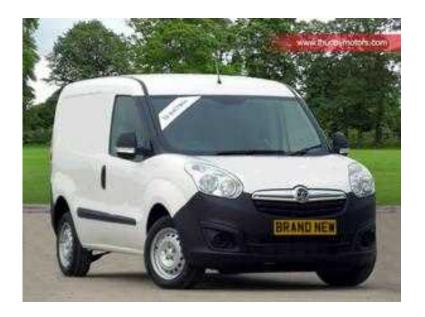

## Vauxhall Combo 2016 (9,500 GBP)

Location **East Midlands, Lincolnshire** https://www.freeadsz.co.uk/x-347568-z

Air Con, Cd Player, Electric Windows, Body Colour Bumpers, Side Loading Door,

|                          |          |                          |          | -                        |          |                          |          |                          |          |                          |          |                          |          |                          |          |                          |          |                          |          |
|--------------------------|----------|--------------------------|----------|--------------------------|----------|--------------------------|----------|--------------------------|----------|--------------------------|----------|--------------------------|----------|--------------------------|----------|--------------------------|----------|--------------------------|----------|
|                          |          |                          | 1222     |                          |          |                          |          |                          |          |                          |          |                          |          |                          |          |                          |          |                          |          |
| https://www.free<br>68-z | Vauxhall |
| adsz.co.uk/)             | Combo    | adsz.co.uk/              | Combo    | adsz.co.uk/x             | Combo    | adsz.co.uk/>             | Combo    | adsz.co.uk/              | Combo    | adsz.co.uk/              | Combo    | adsz.co.uk/x             | Combo    | adsz.co.uk/x             | Combo    | adsz.co.uk/>             | Combo    | adsz.co.uk/)             | Combo    |
| <b>K-3475</b>            | 2016     | k-3475                   | 2016     | <b>~-3475</b>            | 2016     | <b>K-3475</b>            | 2016     | <b>K-3475</b>            | 2016     | <b>«-3475</b>            | 2016     | <b>«-3475</b>            | 2016     | <b>K-3475</b>            | 2016     | <b>(-3475</b>            | 2016     | <b>K-3475</b>            | 2016     |