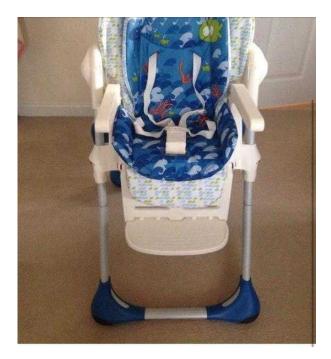

## High Chair 10 Chicco Polly Seaworld (10 GBP)

Location London, London https://www.freeadsz.co.uk/x-347583-z

The Polly 2-in-1 is a highchair following a child's growth. Suitable from 6 months up to 15kg. The large double padded seat has two phrases. From 6 months it offers great support and comfort as a practical highchair. Converts to reclining baby seat, low chair, junior dining chair. 2 trays . Great Condition instruction manual;