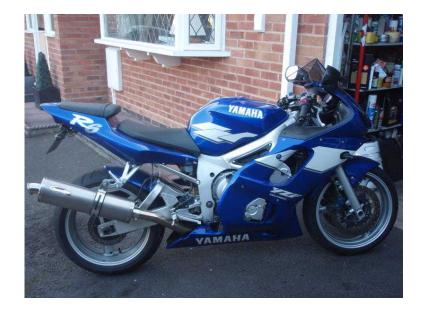

## Yamaha R6 1999 (3,950 GBP)

国际税 国

Location **West Midlands, West Midlands** https://www.freeadsz.co.uk/x-347746-z

同學是同

This bike has extremely low mileage, its been garaged since new. It is in showroom condition and looks and rides like new! Always been looked after, it really is immaculate. Call Chris on 07977-991010 for futher information.;