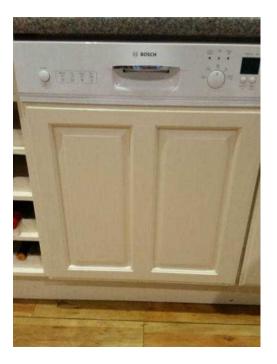

## Dishwasher bosch semi integrated facia in white 12Place settings (100 GBP)

South East, Kent Location https://www.freeadsz.co.uk/x-347805-z

Dimensions (H)81.5 x (W)59.8 x (D)57.3 Brand Bosch Colour white Dishwasher Type Full Size Dishwasher Childproof Lock Yes **Control Type Electronic** Cutlery Tray No Number of Wash Programmes 5 Time Saver Function Yes Number of Wash Temperatures 4 Adjustable Racking Yes Anti Flood Devices Yes Audible End of Programme No Auto 3 in 1 Detection Yes **Cutlery Basket Yes Delay Timer Yes Delay Timer Length 24 Hours Drying Method Inherent Heat** Half Load / Zone Wash Option Yes Height Adjustable Top Basket Yes