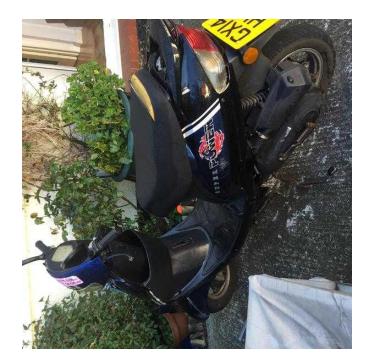

## Lintex smart 50cc moped (410 GBP)

Location **South East, East Sussex** https://www.freeadsz.co.uk/x-347835-z

Have a Lintex smart 50cc moped was all running fine until other day won't start not getting enough fuel to the engine only needs a new fuel tap £12 on eBay just had new battery and new back wheel has few scratches down the side of the bike. Also has a rip on the seat. Have full log book with 4 keys Message me or ring me needs it gone CASH ON COLLECTION ONLY or swaps for fully working 50 cc bike with at least 6 months mot with cash your way 07914253673 079142536...(click to reveal full phone number) ;