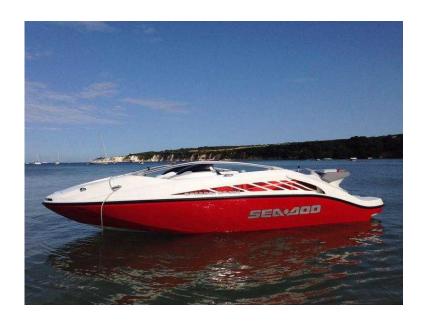

## Seadoo Speedster 200 Twin Rotax 4-tec 370 HP 2006 (50 GBP)

Location Yorkshire and the Humber, South Yorkshire

https://www.freeadsz.co.uk/x-347970-z

For more information, Any questions and any other photo's, please direct through E-Mail click to contact and specify the subject. Example

Seadoo Speedster 200 Twin Rotax 4-tec 370 HP 2006 Builder: Sea-Doo

Make: Sea-Doo Model: Speedster 200 Year constructed: 2006 No. of engines: 2 Engine model: Rotax Engine power: 185 Engine hours: 49 Fuel type: Petrol

Maximum Speed: 50+ Knots

Length over all: 20'

Beam: 8'

Hull material: Glass Fibre Hull colour: Red & White Fuel capacity: 40 Gallons

Seadoo Speedster 200 Twin Rotax 4-tec 370 HP

This boat is very fast 50+ knots and is in a very good condition, all of the seats and pads are in a great condition no rips. Just had the boat serviced on the 05/08/2015, the hours was confirmed on the service