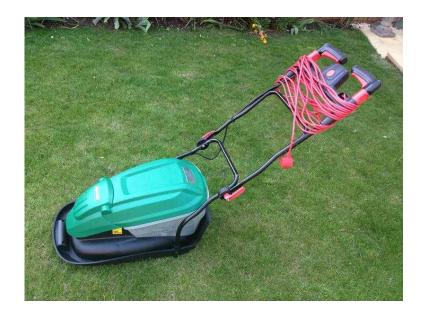

## **Qualcast 1700W Electric Hover Lawnmower (45 GBP)**

Location **South West, Hampshire** https://www.freeadsz.co.uk/x-348004-z

Qualcast 1700W Electric Hover Lawnmower Used twice Like new Light weight and easy to use Powerful 1700 watt motor Handle folds for easy storage Collection from