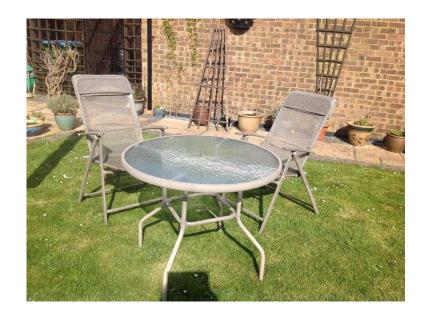

## Garden table (fixed toughened glass top) two reclining chairs (35 GBP)

Location **South East, West Sussex** https://www.freeadsz.co.uk/x-348029-z

Table is 3ft circum, in good condition. Can deliver local. Call 07596955939 075969559...(click to reveal full phone number) or email: click to