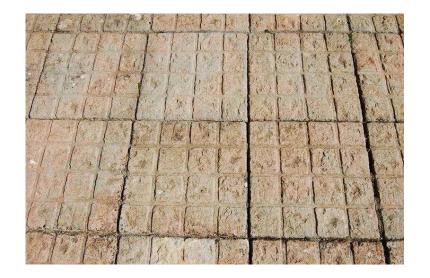

## Paving Slabs (0.50 GBP)

Location **South East, East Sussex** https://www.freeadsz.co.uk/x-348060-z

Price is per Slab for minimum of 40 Slabs. Size approx 45 x 45 cm. About 160 Slabs available in all (total area approx 32 sq. metres). Reclaimed and nicely weathered - see photo. PRICE: 50p per slab for minimum of 40 slabs. Cash only. CONTACT ME NOW to reserve or view BEFORE MAY 17. AVAILABLE to collect from MAY 23 (approx).