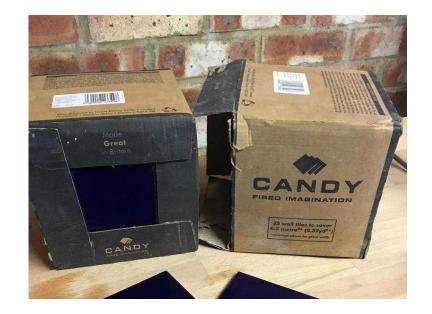

## Wall Tiles (80 GBP)

Location **South East, East Sussex** https://www.freeadsz.co.uk/x-348061-z

Victorian Blue wall tiles. 22 per box at 148mm x 148mm each. I have 18 boxes that will cover 9 square meters. Collection.