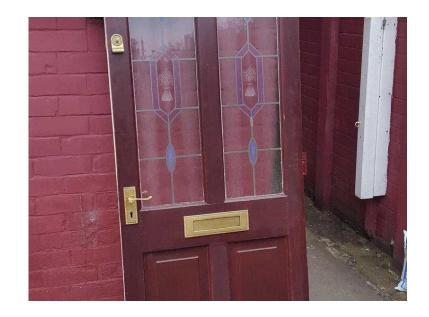

## **Hardwood door**

Location **North, Lancashire** https://www.freeadsz.co.uk/x-348075-z

Hardwood Door Comes with handles, hinges, letterbox and keys Size 78 1/4 x 31 1/2 (199 x 80 open to offers 07450942821 074509428... (click to reveal full phone)