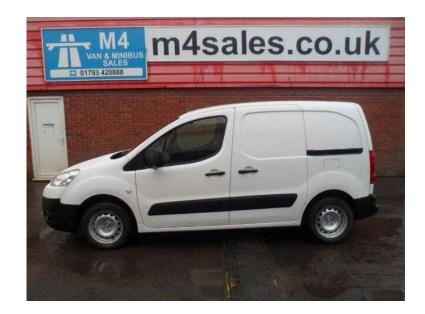

## Peugeot Partner 2010 (6,495 GBP)

Location **South East, Oxfordshire** https://www.freeadsz.co.uk/x-348088-z

Peugeot Partner HDI PROFESSIONAL 625 A/C \*NO VAT\* £6,495, Body Type: Van, Fuel Type: Diesel, Transmission: Manual, Engine Size: 1.6, No. of Doors: 5, Colour: White, Registration: 2010 (60), Mileage: 64,765, Owners: 3, Availability: ON SALE NOW, Price: £6,495