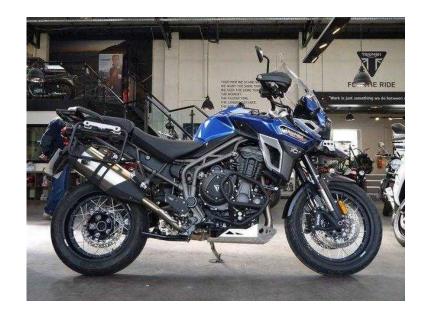

## **Triumph Explorer 2016 (14,395 GBP)**

Location Yorkshire and the Humber, West Yorkshire https://www.freeadsz.co.uk/x-348133-z

Motorcycle details, Model, Triumph Explorer 1200 Explorer Adventure, Engine Size, 1215cc, Year, 2016 65 Reg, Mileage, 1050 Miles, Location, York, York, Triumph Explorer for sale in York, York, Lucerne Blue, 1 owner, Full dealership history, Excellent bodywork, Tyre condition Excellent, Tax is extra to the price & we put £10 of fuel in all our used bikes, All our bikes are fully serviced before leaving the showroom, Low cost finance & pcp available on this bike. This bike in in standard trim ready for you to accessorize to your own specification, Triumph dealer of the year 2007 & 2010, £14,395 p/x welcome, Recently Viewed, Other Triumph Explorers in