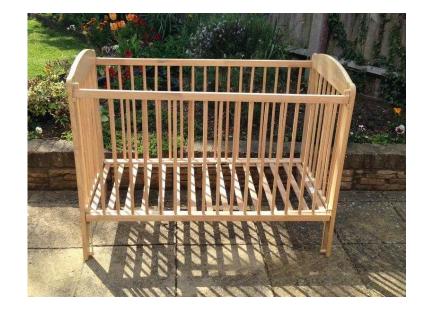

## John Lewis Pine Cot (20 GBP)

Location **East of England, Cambridgeshire** https://www.freeadsz.co.uk/x-348172-z

125cm length, 66cm width, 95cm height.;

| 1                   |       |                     |       |                     |       |                     |       |                     |       | 嬲                   | 1906  |                     |       |                     |       |                     |       |                     |       |
|---------------------|-------|---------------------|-------|---------------------|-------|---------------------|-------|---------------------|-------|---------------------|-------|---------------------|-------|---------------------|-------|---------------------|-------|---------------------|-------|
|                     |       |                     |       |                     |       |                     | 44    |                     | ***   |                     |       | 1                   | **    |                     | 理     |                     | 41    |                     |       |
| https://wwv<br>72-z | John  | https://wwv<br>72-z | John  | https://www<br>72-z | John  | https://wwv<br>72-z | John  | https://www<br>72-z | John  |
| v.freeadsz.         | Lewis |
| co.uk/x-            | Pine  |
| 3481                | Cot   | .3481               | Cot   | 3481                | Cot   | 3481                | Cot   | .3481               | Cot   | 3481                | Cot   |