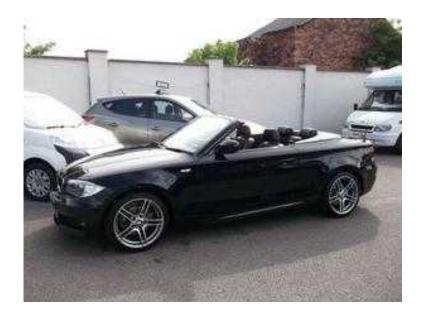

## **BMW 1 Series 2012 (140 GBP)**

Location South West, Avon https://www.freeadsz.co.uk/x-348200-z

1 Owner With BMW Dealer Service History (29,38k) SPIRITED ELEGANCE & SCULPTED DESIGN COMBINING HIGH LEVEL PERFORMANCE & EFFICIENCY Superb Specification With Black Flashpoint Cloth With Part Black Sensatec Leather Upholstery, Mp3 iPhone iPod Aux Music Port, Fully Electric Total Closure Softtop Convertible Roof With Heated Glass Rear Window, Light Sensitive Rear View Mirror, Park Assist Radar-Type Reverse Parking Sensors, Air-Conditioning, Alarm, Alloy Wheels (17in), Computer, Electric Windows (Front), In Car Entertainment (Radio/CD/MP3), Tyre Pressure Control, Cornering Brake Control, Regenerative Brakes, Sports Suspension, Stability Control System, Electronic Brake Distribution. Cabriolet Rollover Protection. Isofix. Internet Special Offer Price PX Welcome On Site Price Only RAC APPROVED Cars Price Matched Daily for Guaranteed Value for Money Minutes from Bristol and Taunton Just over the bridge from Cardiff Carbase the largest used car dealer in the South West Within easy reach of the M5 M4 M6 and M25 Carbase Buy with Confidence Bristol branch Alarm,