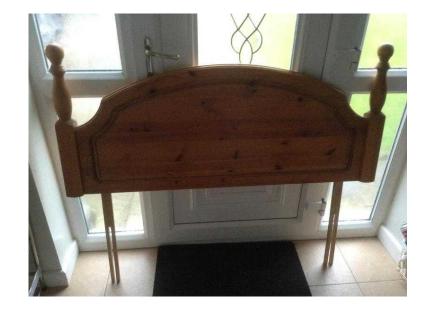

## Pine headboard (10 GBP)

Location **South East, East Sussex** https://www.freeadsz.co.uk/x-348225-z

double good

| 原繁素 | Pine                          | headboard    |
|-----|-------------------------------|--------------|
|     | https://www.freeadsz.<br>25-z | co.uk/x-3482 |
|     | Pine                          | headboard    |
|     | https://www.freeadsz.<br>25-z | co.uk/x-3482 |
|     | Pine                          | headboard    |
|     | https://www.freeadsz.<br>25-z | co.uk/x-3482 |
|     | Pine                          | headboard    |
|     | https://www.freeadsz.<br>25-z | co.uk/x-3482 |
|     | Pine                          | headboard    |
|     | https://www.freeadsz.<br>25-z | co.uk/x-3482 |
| 温源  | Pine                          | headboard    |
|     | https://www.freeadsz.<br>25-z | co.uk/x-3482 |
|     | Pine                          | headboard    |
|     | https://www.freeadsz.<br>25-z | co.uk/x-3482 |
|     | Pine                          | headboard    |
|     | https://www.freeadsz.<br>25-z | co.uk/x-3482 |
|     | Pine                          | headboard    |
|     | https://www.freeadsz.<br>25-z | co.uk/x-3482 |
|     | Pine                          | headboard    |
|     | https://www.freeadsz.<br>25-z | co.uk/x-3482 |