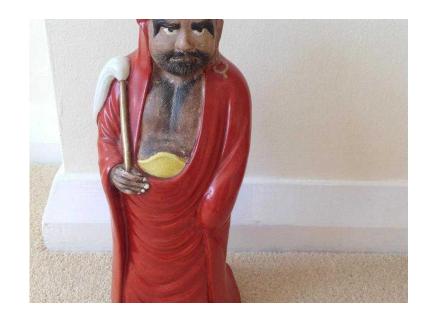

## **BUDDHA (China Buddha standing) (30 GBP)**

Location **West Midlands, West Midlands** https://www.freeadsz.co.uk/x-348268-z

Very old Buddha of Indian extraction? Slight crack across his one foot. 12" tall and in very good condition apart from the small crack which is smooth. Colours are burnt orange and.