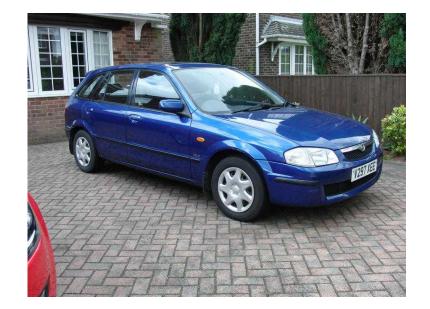

## Mazda 1500 2000 (350 GBP)

Location Yorkshire and the Humber, North Humberside https://www.freeadsz.co.uk/x-348273-z

1st registered Jan 2000 and for its year is in good condition. There is some rust around the wheel arches but should not be too expensive to sort. The car has only been used for travel to and from work locally. I have known the car since new, belonged to my neighbour then his son next my brother. I will be shown as next keeper only so I could tax car. I believe the car has been serviced.