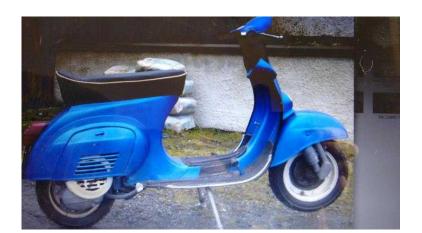

## Vespa (douglas) VESPA 1983 (1,400 GBP)

Location Northern Ireland, County Antrim https://www.freeadsz.co.uk/x-348277-z

Classic vespa Douglas shall frame have had it over 20 years stored in garage all that time last time on road was 2010 the Reg is worth over £400;