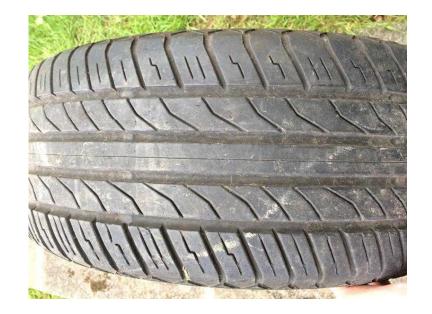

## **Continental Sport Contact tyre**

Location **South East, East Sussex** https://www.freeadsz.co.uk/x-348310-z

hardly used lots of tread left. 205/55 R15. Wheel included. &pound

| 1   | Continental Sport Contact tyre            |
|-----|-------------------------------------------|
|     | https://www.freeadsz.co.uk/x-3483<br>10-z |
|     | Continental Sport Contact tyre            |
|     | https://www.freeadsz.co.uk/x-3483<br>10-z |
|     | Continental Sport Contact tyre            |
|     | https://www.freeadsz.co.uk/x-3483<br>10-z |
|     | Continental Sport Contact tyre            |
|     | https://www.freeadsz.co.uk/x-3483<br>10-z |
| 温料を | Continental Sport Contact tyre            |
|     | https://www.freeadsz.co.uk/x-3483<br>10-z |
|     | Continental Sport Contact tyre            |
|     | https://www.freeadsz.co.uk/x-3483<br>10-z |
|     | Continental Sport Contact tyre            |
|     | https://www.freeadsz.co.uk/x-3483<br>10-z |
|     | Continental Sport Contact tyre            |
|     | https://www.freeadsz.co.uk/x-3483<br>10-z |
|     | Continental Sport Contact tyre            |
|     | https://www.freeadsz.co.uk/x-3483<br>10-z |
|     | Continental Sport Contact tyre            |
|     | https://www.freeadsz.co.uk/x-3483<br>10-z |