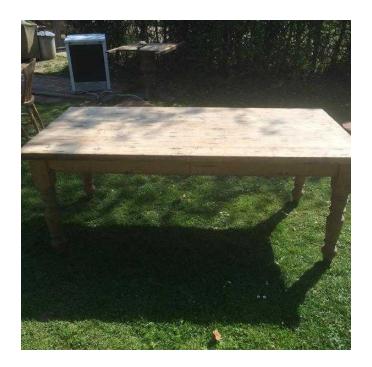

## Pine farmhouse kitchen table (130 GBP)

Location **South East, East Sussex** https://www.freeadsz.co.uk/x-348340-z

Solid and in reasonably good condition - perfect family kitchen table Length 195cms, Height 80cms, Width.