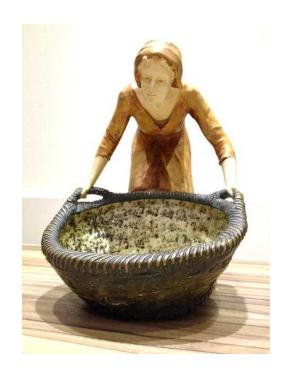

## **ANTIQUE DUTCH PORCELAIN LADY WITH BASKET. (150 GBP)**

South East, East Sussex Location https://www.freeadsz.co.uk/x-348349-z

ANTIQUE DUTCH PORCELAIN LADY WITH BASKET. This piece measures 37cm high and the bowl is 28cm wide. This has been in our family for over 35 years. I do not know much about antiques so sorry I will not be able to help much with.