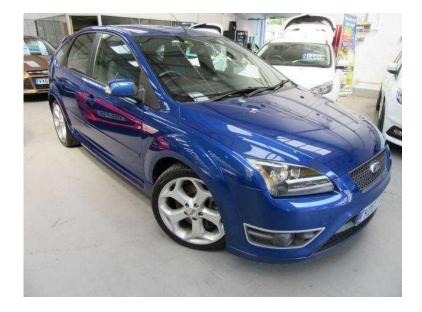

## Ford Focus 2007 (7,999 GBP)

Location West Midlands, West Midlands https://www.freeadsz.co.uk/x-348387-z

Safety, ABS+Electronic Brake force Distribution, Advanced restraint system (ARS), Driver airbag, Front and rear door side impact beams, Front inertia reel height adjustable seatbelts with pre-tensioners, Front passenger airbag, Front side airbags, Rear child proof door locks, Side curtain airbags, Three rear inertia reel lap/diagonal seatbelts, Security, Anti-burst high-security shielded door locks. Central locking fuel flap. Immobiliser-Passive Anti-Theft System (PATS), Key operated locking bonnet, Locking wheel nuts, Perimeter alarm with volume sensing, Remote central double locking, Second remote key, Visible vehicle identification number, Driver Convenience, Digital clock, Door ajar warning, Electric boot release, Electric hydraulic PAS, Exterior temperature gauge, Lights on warning, Low screen washer fluid warning, Trip computer, Exterior, Auto dimming rear view mirror, Body colour ST front bumpers + chrome light surround, Body colour bodyside mouldings, Body colour door handles, Body colour electric adjustable heated door mirrors, Body colour outer rocker panels, Body coloured rear spoiler, Front fog lights, Front variable intermittent wipers with electric wash, Guide me home headlights with delay switch-off, Heated rear window, High mounted rear brake light, Rear bumper scratch pad moulding, Rear intermittent wiper with electric wash and auto reverse function, ST mesh grille, Packs, Premium smokers pack Focus, Entertainment, Steering column with mounted audio controls, Interior, 2 map reading lights, 3 spoke leather steering wheel, 4 speed fan with direction control + 2 side window demist vents, 60/40 split back and cushion rear seats with 2 height adjustable headrests, 8 way manual adjustable drivers seat, Air conditioned glovebox, Air recirculation control, Anti submarining/fully reclining front seats, Centre console with front cupholders/pen holder/heating ducts to rear, Courtesy light in luggage compartment, Driver's seat with adjustable lumbar support, D Trip Computer, Locking Wheel