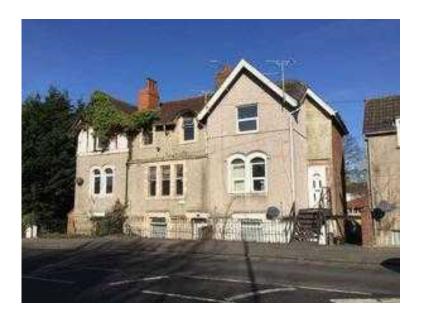

## 2 bedroom house in Easton (249,995 GBP)

Location **South West, Somerset** https://www.freeadsz.co.uk/x-348397-z

2 Bedroom Terraced House To Let: This unassuming terrace sits proudly on the ever popular 'Washington Avenue' in Greenbank, offering an ideal location to access the vibrant St Marks Road. Whilst being offered with no onward chain, this little gem has plenty to offer the new buyer, credit to its current owners. The recently finished exterior will lead you into the bright and welcoming reception room with its wonderful mix of period charm and 'scandi' chic touches. A 180 ° spin presents a fine space to wine and dine with a beautifully finished dining room leading to a modern and calming fitted kitchen, perfect for entertaining your guests. The first floor continues to impress with a spacious master bedroom and its' feature fireplace. The second double is pleasantly decorated and offers a further fireplace for good measure. The bathroom is modern, light and airy- the perfect place to unwind after a busy day! Access-Via solid wooden door with glazed panel leading into, Entrance hall, Stairs rising to first floor. Doors to ground floor rooms. Cupboard homing gas and electric meters and fuse box. Radiator. Wooden flooring. Under stair storage cupboards with plumbing and space for washing machine. Decorative cornicing and ceiling rose. Door to, Cloakroom, Low level W.C. Pedestal wash hand basin with splash back tiles. Wood effect flooring. Extractor fan. Lounge, uPVC double glazed bay window to front aspect. Feature fireplace with exposed brick inside. Fitted shelving to eave with storage under. Radiator. Picture rail. T.V, phone & power points. Wood flooring. Archway to, Kitchen/diner, Dining, uPVC french doors leading to rear garden. Radiator. fitted shelving to both eaves. Wood flooring. Air vent. open to, Kitchen, uPVC double glazed window to rear. Modern white base units with solid wood straight edge work surfaces over. Stainless steel sink and drainer unit with mixer tap over. Integrated electric oven and hob with extractor fan over. Integrated dishwasher. Space for freestanding fridge/freezer. Splash back tiles. Vinyl flooring.