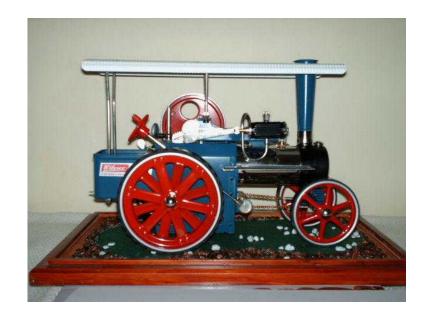

## traction engine steam redued to 175 (165 GBP)

回绕第回

回熟幾回

回绕第回

回網回

Location **South East, West Sussex** https://www.freeadsz.co.uk/x-348417-z

回数据回

wilsco traction engine forward and reverse new original box and showcase and trasit wooden box.with fuel.