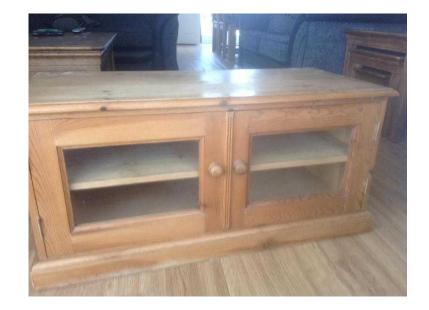

## Solid pine units (30 GBP)

Location **South East, West Sussex** https://www.freeadsz.co.uk/x-348418-z

solid pine unit has two glass doors, one big shelf inside, measures 98cm wide, 45cm in depth and 46cm height, is in good condition.;