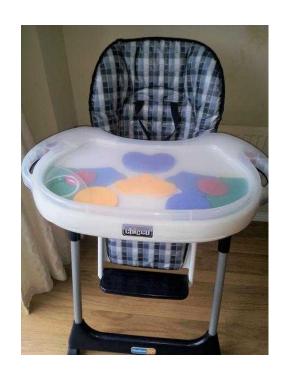

## Chicco Mamma BabyToddler Fully Adjustable Highchair in Excellent Condition (29 GE

West Midlands, Shropshire Location https://www.freeadsz.co.uk/x-348436-z

Excellent condition, complete and fully functioning. Thoroughly cleaned to a high standard with antibacterial. Table can be moved towards or away from your child. Seat can be tilted and the legs can also be adjusted.

As you can see in the photograph, the material has split where the back meets the seat but I have had to pull this apart to show in the photo. Normally it cannot be seen.

Collection preferred but I will deliver free within a 3 mile radius of.