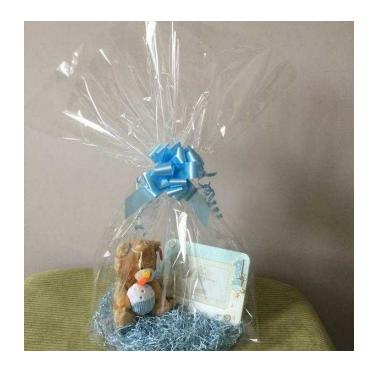

## 1st Birthday Gift - Boy (15 GBP)

Location Wales, Mid Glamorgan https://www.freeadsz.co.uk/x-348448-z

A lovely 1st birthday gift. Price includes button corner resin 1st birthday photo frame & happy birthday bear & greetings