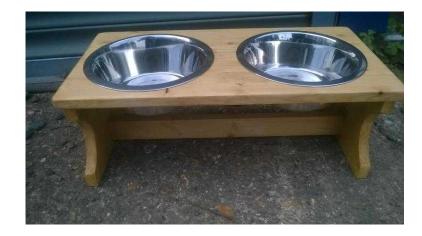

## Dog bowl stands (25 GBP)

Location **East Midlands, Northamptonshire** https://www.freeadsz.co.uk/x-348528-z

These stands are made from pine , stained in various coklours and the top is waxed . they come in various sizes as we make them in our Northants workshop . they come complete with stainless steel bowls and can have the pets name burnt onto it at an additional cost. The price quoted is for a medium size dog and the stand size is 200 mm high x 500 mm long x 250 mm wide . If you need an alternative size or any more information just contact Alan or Ness for a quote . The item can be posted if required ask for a.