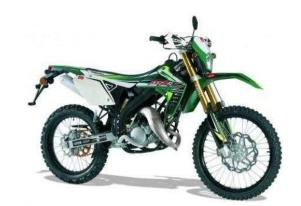

## Rieju MRT50 2012 (2,620 GBP)

Location **East Midlands, Nottinghamshire** https://www.freeadsz.co.uk/x-348650-z

Based upon the MRT 50, the Pro version boasts Galfer wave disc brakes (300/200mm) with dual piston calipers, Marzocchi 40mm upside-down forks, gas rear shock-absorber combined with progressive rear suspension to further improve the handling. Liquid-cooled Minarelli AM6 2-stroke engine. Aluminium swing-arm and silencer. Hand and fork guards. Rear LED light. Voted "World's Coolest 50" by Motorcycle.