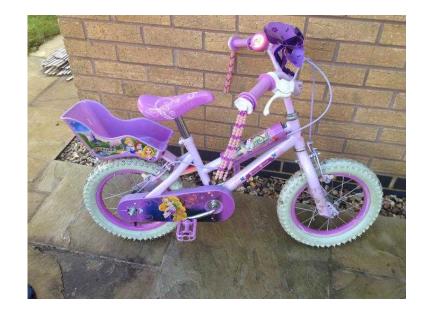

## Girls disney princess bike (25 GBP)

Location **East Midlands, Northamptonshire** https://www.freeadsz.co.uk/x-348733-z

Pink/purple, age 3-6. Good condition. Has stabilisers if.

|                    |                  | Girls disney princess  https://www.freeadsz.co.uk/x- | Girls disney princess  https://www.freeadsz.co.uk/x 33-z | Girls disney princess  https://www.freeadsz.co.uk/x-: 33-z | Girls disney princess  https://www.freeadsz.co.uk/x-: 33-z | Girls disney princess  https://www.freeadsz.co.uk/x-: 33-z |
|--------------------|------------------|------------------------------------------------------|----------------------------------------------------------|-------------------------------------------------------|-------------------------------------------------------|-------------------------------------------------------|------------------------------------------------------------|------------------------------------------------------------|------------------------------------------------------------|
| eadsz.co.uk/x-3487 | ey princess bike | ey princess bike<br>eadsz.co.uk/x-3487               | y princes                                                | y princes                                             | y princes                                             | eadsz.co.uk                                           | y princ                                                    | eadsz.co.uk                                                | ey princess bike<br>eadsz.co.uk/x-3487                     |