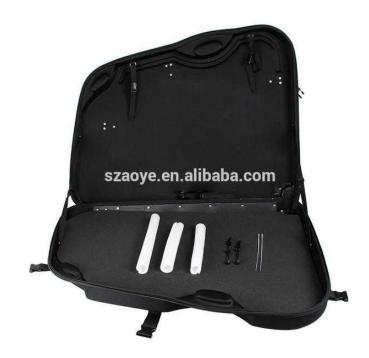

## **EVA Hard Bike Carrier - PRICE REDUCED (155 GBP)**

Location **East Midlands, Northamptonshire** https://www.freeadsz.co.uk/x-348737-z

Constructed from High quality EVA 1800D material. Conforms to all major airline baggage handling restrictions. Suitable for most road, touring (up to 60cm) and mountain bikes. The clam shell style case enables it to be fully opened for easy fitting/removal of your bike. QR Wheel skewers Secure wheels to the case during transit. PU wheels (x4) allow you to drag or tow your case. Plastic rails on the base the case offer extra protection. 3 quick release buckles. Lockable Industrial strength zip. Personal ID tag for easy identification. Includes a pair of Quick release levers. Includes foam frame padding. Dimensions: Length 1200mm Height at tallest point 907mm Depth 280mm. Weight: Approx 8.7kg. Brand new in original box. Collection from Market.