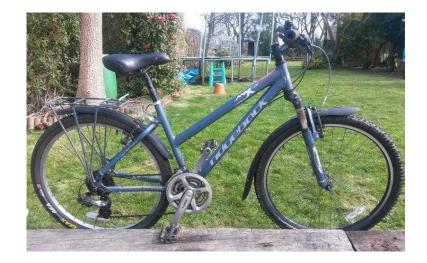

## Ridgeback MX2 Ladies 17quot MTB bike (40 GBP)

Location **South East, West Sussex** https://www.freeadsz.co.uk/x-348756-z

21 speed, Shimano components, comfortable saddle, V-brakes, mud gaurds and rear pannier rack. Two good tyres with one being new. The bike is in good working order.;