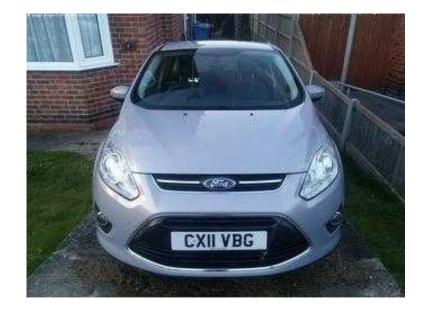

## Ford C-max 2011 (6,700 GBP)

Location **East Midlands, Leicestershire** https://www.freeadsz.co.uk/x-348794-z

Excellent condition family car with 46600 miles. 3 new tires and new rear brake pads at last service (Jan 2016). 2 Keys. power folding wing mirrors, DAB radio, rear parking sensors, bluetooth voice control, multifunction steering wheel, boot liner. Small scratch on passenger side bumper)