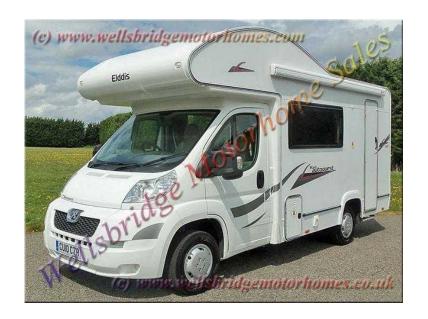

## Elddis Autoquest 2010 (26,995 GBP)

Location **East of England, Cambridgeshire** https://www.freeadsz.co.uk/x-348814-z

A 4 berth RHD Manual 2.2TD Coach-built Motorhome with PAS, awning, Tv aerial, cycle rack, remote central locking. Drivers airbag, over-cabin double bed with curtain divider, cabin curtains, electric windows and mirrors, radio/CD player. Central lounge and dining area with a side facing sofa, 2 forward facing seats with seat belts, 2 rear facing seats and a removable table. Rear kitchen with a 3 burner gas hob, grill and oven, fridge with ice box, sink, cabinets and wardrobe. Rear washroom with a shower, sink, wc, mirrored cabinet. Window curtains, screens and blinds, large roof-light, carpet and lino flooring, ample storage, door fly screen. Convector heater, spot,strip and centre lighting, 240/12V, Tv point, electric doorstep. Manuals in vehicle. Service history. Length:6.4m, Width:2.3m, Height:3.1m. GWT:3300kg(hpi). 4 Berth, Overcab Bed, Flyscreens, Blinds, Awning, Forward-facing seats, Heating, 3-Burner Hob, Oven, Grill, Wardrobe, Shower, Rear Kitchen, Rear Washroom, Curtains, Toilet, Power steering, Central locking, Electric windows, 3 point seatbelts, Heki Roof Light, Loose Fit Carpets, TV Aerial, Cycle Rack, Manuals Pack, Electric Doorstep, Fridge/Icebox, Kitchen Sink, TV Point, 240/12V, Radio/CD, Service