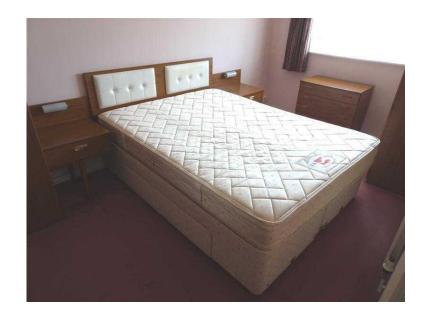

## King Size Bed (15 GBP)

Location **East of England, Cambridgeshire** https://www.freeadsz.co.uk/x-348966-z

Slumberland king size bed in reasonable condition. Colour cream with a brown pattern. Base unit has drawers either side for storage. Buyer to.