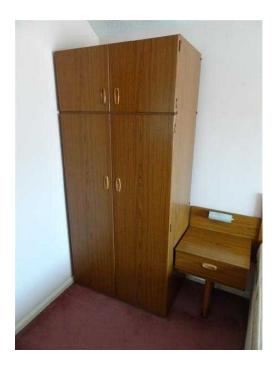

## **Double Wardrobes (45 GBP)**

Location **East of England, Cambridgeshire** https://www.freeadsz.co.uk/x-348967-z

Schreiber teak effect bedroom furniture. In reasonable condition. Two double wardrobes H194 cm x W90cm x D54 cm, one has fitted shelving; a dressing table/cupboard/mirror unit which can either fit the two wardrobes together (W260cm) or can be fitted into a recess (W80+cm); set of four drawers H73cm x W75cm x D43cm; continental headboard for king size bed with white padded head rests and attached bedside tables with lights; matching dressing stool. Buyer to.