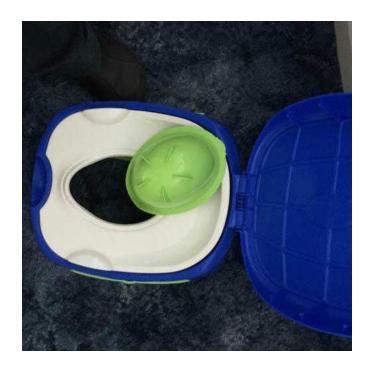

## Toddler potty 3 in 1 (10 GBP)

Location **South East, East Sussex** https://www.freeadsz.co.uk/x-349071-z

Changes from potty to toilet trainer to step stool. You can adjust to fit most round and oval toilets. Removable waste cup, plastic and easy to wipe clean. Unused. £38 to buy. Please contact Margaret by text on 07969 386605 07969 3866...(click to reveal full phone number) or email click to