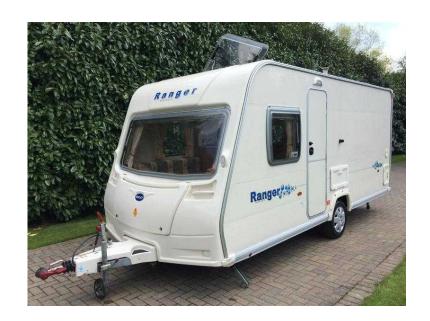

## Bailey Ranger 4604 Caravan 2006 4 Berth with Fixed Bed and Motor Movers (5,990 GE

South East, Middlesex Location https://www.freeadsz.co.uk/x-349091-z

Bailey Ranger 460/4 Caravan 2006 4 Berth with Fixed Bed and Motor Movers, Awning, Large Heki roof light, ALKO hitch head stabilizer, separate washroom with cassette toilet and shower, sink and mirror unit, Truma Gas and Electric hot/cold water heater, gas hobs grill and oven, 3-way fridge, Status TV Ariel, Truma Electric and Gas blow air heater, mains hook up, agua roll and waste master included, gas bottles includes, hook up lead included and many more accessories, MIRO 972kg, MTPLM.