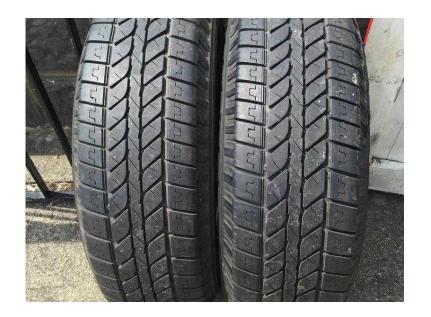

## 4x4 tyres

South East, East Sussex https://www.freeadsz.co.uk/x-349116-z

2 4x4 Tyres Michelin 205/70/15 £15 each 07753686951 077536869...(click to reveal full phone)

|          |                    | 3 <b>55</b> 2 | 4x4 | 4x4 | 4x4 | 4x4                            | 4x4                            | 4x4      | 4x4 | 4x4                            |  |
|----------|--------------------|---------------|-----|-----|-----|--------------------------------|--------------------------------|----------|-----|--------------------------------|--|
| ,4 tyres | eadsz.co.uk/x-3491 | ⟨4 tyres      | 4 B | a 4 |     | (4 tyres<br>eadsz.co.uk/x-3491 | (4 tyres<br>eadsz.co.uk/x-3491 | <u> </u> | 4 & | (4 tyres<br>eadsz.co.uk/x-3491 |  |