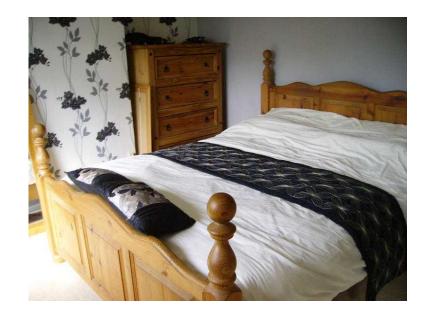

## King size Bed (60 GBP)

Location **South East, Surrey** https://www.freeadsz.co.uk/x-349142-z

Natural pine (Not polished) King size bed with a Bellino medium/firm orthopaedic mattress if required.Clean. The bed is solid and very heavy. Actual width of the frame measures 5'6" Charlwood near to Gatwick