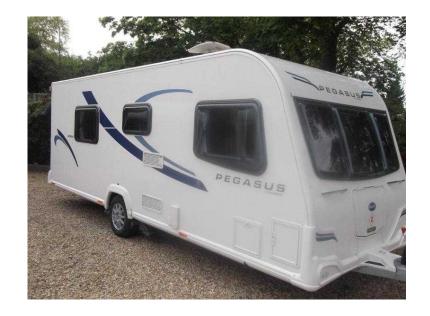

## **Bailey Pegasus 2013 (14,995 GBP)**

Location Yorkshire and the Humber, Cleveland https://www.freeadsz.co.uk/x-349173-z

BAILEY PEGASUS Mk 2 RIMINI / 4 berth - full rear dressing room incorporating separate shower cubicle, toilet, wardrobes and vanity unit - 2 x fixed twin beds - central offside kitchen - nearside central dresser - 2 x singles / double at the front - a great model in great condition with a great specification offering the benefit of a front chest of drawers or wrap around seating - comparatively lightweight this is a highly desirable model - comes complete with a full awning and a FITTED MOTOR!