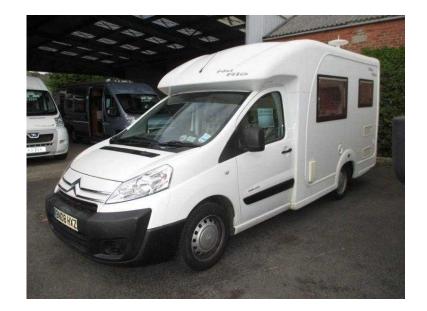

## Nu-Venture Nu Rio RD 2008

Location Yorkshire and the Humber, Cleveland https://www.freeadsz.co.uk/x-349178-z

JUST ARRIVED. Awaiting preparation for display. Citroen Nu Venture Nu Rio rear door, BN08HXZ DOR 05.03.08. Rear Door model, side kitchen, makes 2 long single beds or a double bed, single dinette, large overcab storage locker, gas blown air heating,4 burner gas hob/grill,3 way fridge freezer,gas/electric hot water system,double glazing,blinds & flyscreens, heki rooflight, rear step,dual batteries and charging, electric hook-up & charger, removable carpets,TV aerial & booster insulated cab screens,storage for 2 x 6kg gas bottles, onboard fresh & waste water tanks. 2.0 Hdi engine,6 speed gearbox,20,000 miles only. Dimensions Length 5640mm/18'6" Width ex mirrors 1960mm/6'5" Height mm/ 8'4" exc. TV aerial. This is a compact little van easy to drive & park, great for narrow roads. 2 Berth, 4-Burner Hob, Grill, Side