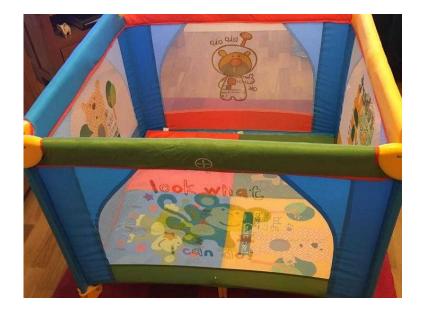

## **Travel cot (5 GBP)**

Location **East of England, Cambridgeshire** https://www.freeadsz.co.uk/x-349221-z

Brightly coloured travel cot. folds up neatly in a.

|                                        |        |                                        |        |                                        |        |                                        |        |                                        |        |                                        |        | 1                                      |        |                                         |        | -                                      |        |                                        |             |
|----------------------------------------|--------|----------------------------------------|--------|----------------------------------------|--------|----------------------------------------|--------|----------------------------------------|--------|----------------------------------------|--------|----------------------------------------|--------|-----------------------------------------|--------|----------------------------------------|--------|----------------------------------------|-------------|
|                                        |        |                                        |        | <b>∺</b> i≶:                           |        |                                        |        |                                        | 記載     |                                        |        |                                        |        |                                         |        |                                        |        |                                        | <b>4</b> 7. |
| https://www.freeadsz.co.uk/x-3<br>21-z | Travel | https://www.freeadsz.co.uk/x-34<br>21-z | Travel | https://www.freeadsz.co.uk/x-3<br>21-z | Travel | https://www.freeadsz.co.uk/x-3<br>21-z | Travel      |
| 492                                    | cot    | 492                                     | cot    | 492                                    | cot    | 492                                    | cot         |