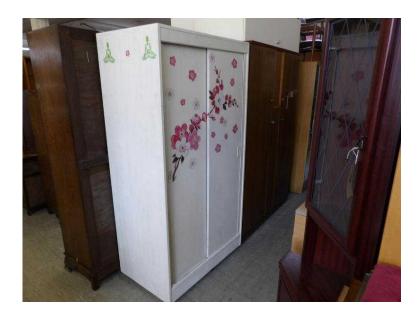

## 20 OFF ALL ITEMS SALE - White Wardrobe With Hanging Rail amp Shelves - Local De

Location South East, West Sussex https://www.freeadsz.co.uk/x-349340-z

MASSIVE 20% OFF ALL ITEMS SALE NOW ON Sale Ends 31/5/16 Was £55, Sale price £44 White wardrobe with pink flowers painted by previous owner Has hanging rail at the right hand side and shelves at the left, Usable as is or could be sanded back and repainted Measures H179cm, W92cm, D56cm (PC772) £19 Postage is the cost of our local delivery service to a ground floor location. To find out if you are in our area see picture 4 (£19 Local delivery is calculated with a 12 mile radius using postcode BN43 5FD - The £34 delivery area is within a 22 mile radius) SHOP AT THE SHOWROOM 5000 sq ft Showroom OPEN 7 days a week The Recycled Goods Factory, 44 Chartwell Rd,