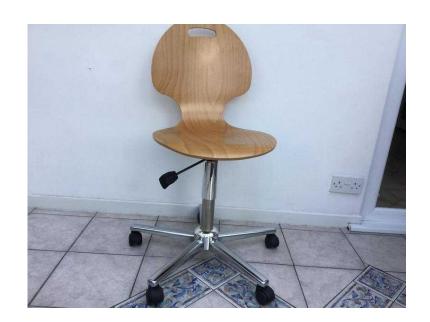

## Chair - office, beechwood laminate, on castors (25 GBP)

Location **West Midlands, West Midlands** https://www.freeadsz.co.uk/x-349351-z

SWIVEL OFFICE CHAIR, VERY GOOD CON, NO CHIPS OR SPLINTERS TO WOOD - SEE PIC BEECHWOOD LAMINATE, OFFICE GRADE - NB. This is not a "flimsy chair" SWIVEL ACTION, PUMP ACTION HEIGHT ADJUSTER LEVER - SEE PIC COMFORTABLE FLEX BACK BUYER TO COLLECT, PLEASE COME INSPECT AND PAY CASH ON COLLECTION. E-MAIL OR PHONE FIRST,