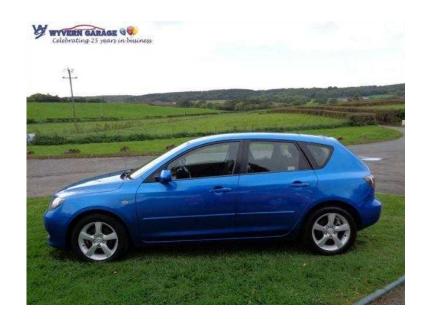

## Mazda Mazda3 2007 (2,595 GBP)

回路线 回

回绕中间

回路 河

Location **South West, Wiltshire** https://www.freeadsz.co.uk/x-349370-z

回数区间

回答问

A very tidy example for her age and mileage with very few signs wear and tear. The car drives very well indeed and has a nice crisp clean interior. Great value for money which will certainly look like more money sat on your driveway. Nice specification including climate control, alloy wheels, remote locking, cd/radio/changer, computer, ABS, electric windows and mirrors. Finished in lovely electric blue with black textile interior. The 1.6 petrol engine gives a perfect blend of economy and power being capable of upto 40 mpg with plenty of power. Great service history and no cambelt to worry about due to the car having a camchain.