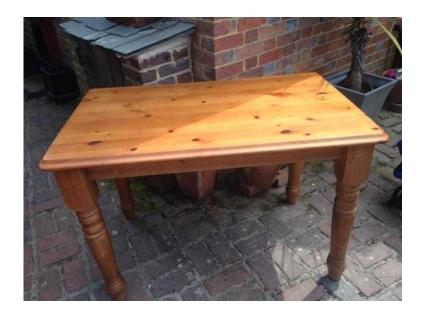

## PINE KITCHEN TABLE (30 GBP)

Location South East, Surrey https://www.freeadsz.co.uk/x-349551-z

Lovely light pine kitchen table for

| https://www.freea<br>51-z | PINE KITO  | https://www.freea<br>51-z | PINE KIT   | https://www.freea<br>51-z | PINE KIT   | https://www.freea<br>51-z | PINE KIT   | https://www.freea<br>51-z | PINE KITO  | https://www.freea<br>51-z | PINE KITO  | https://www.freea<br>51-z | PINE KITO  | https://www.freea<br>51-z | PINE KIT   | https://www.freea<br>51-z | PINE KIT   | https://www.freea<br>51-z | PINE KIT   |
|---------------------------|------------|---------------------------|------------|---------------------------|------------|---------------------------|------------|---------------------------|------------|---------------------------|------------|---------------------------|------------|---------------------------|------------|---------------------------|------------|---------------------------|------------|
| ıdsz.co.uk/x-3495         | CHEN TABLE | ldsz.co.uk/x-3495         | CHEN TABLE | 1dsz.co.uk/x-3495         | CHEN TABLE | 1dsz.co.uk/x-3495         | CHEN TABLE |